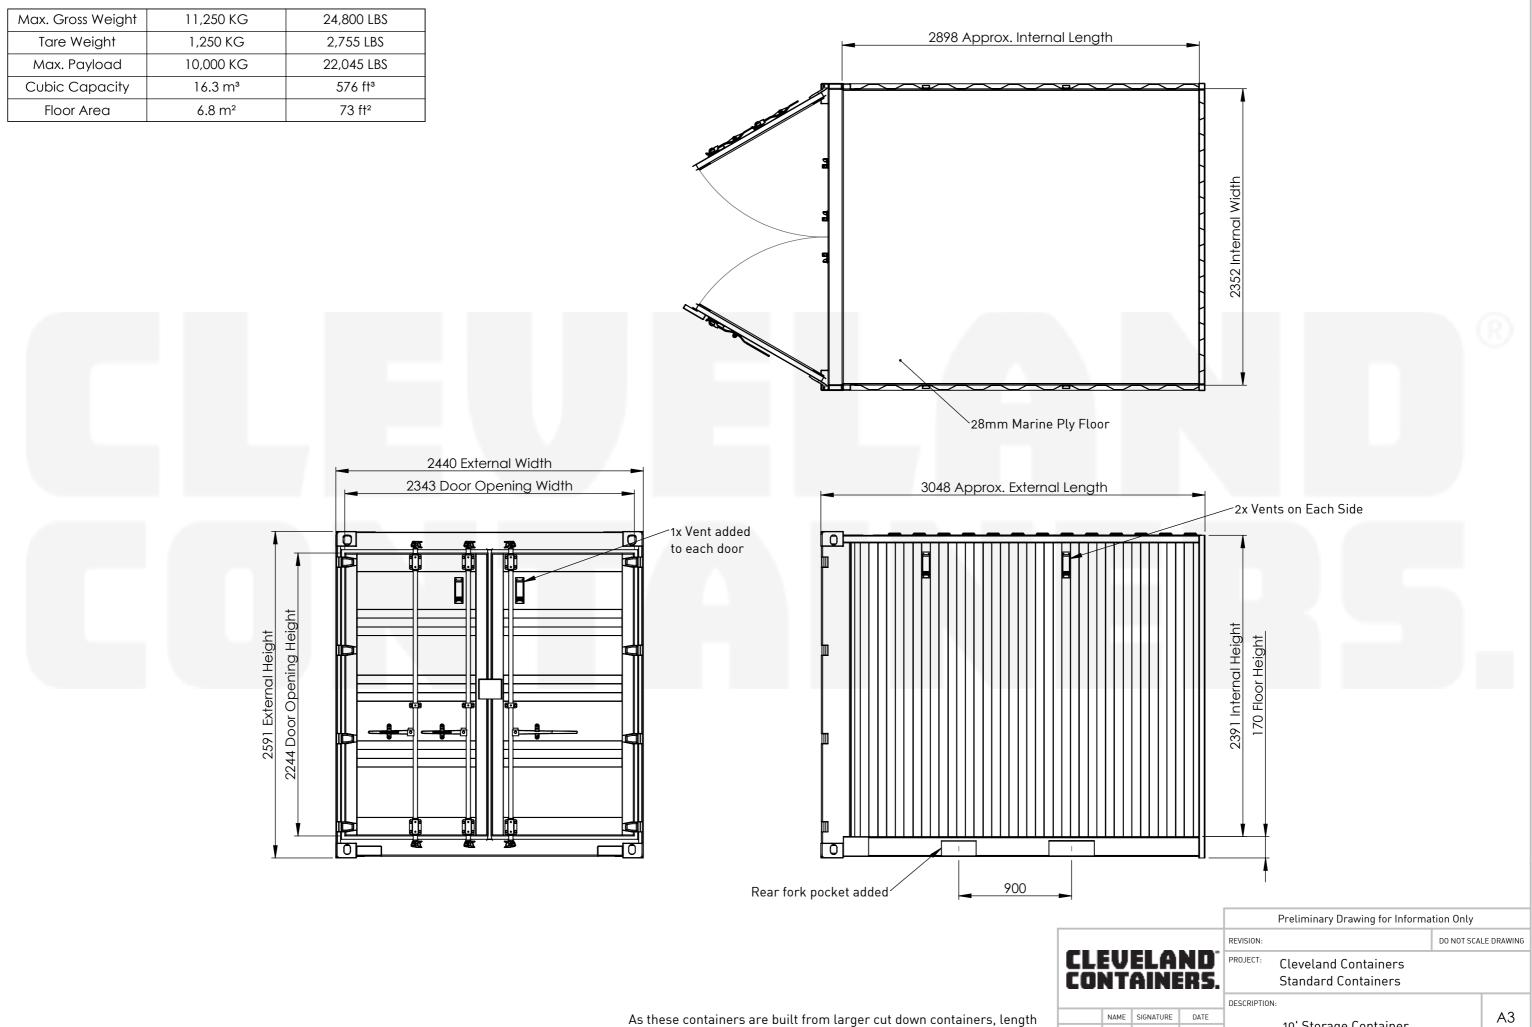

may vary slightly depending on the locations of crossmembers and the relative positions of wall panel corrugations.

|                             |      |           |            | Preliminary Drawing for Information Only |                                            |              |  |            |
|-----------------------------|------|-----------|------------|------------------------------------------|--------------------------------------------|--------------|--|------------|
| CLEUELAND'<br>CONTAINERS.   |      |           |            | REVISION:                                | DO NO                                      |              |  | LE DRAWING |
|                             |      |           |            | PROJECT:                                 | Cleveland Container<br>Standard Containers |              |  |            |
|                             |      |           |            | DESCRIPTION:                             |                                            |              |  |            |
|                             | NAME | SIGNATURE | DATE       | 101 Characa Cantaina                     |                                            |              |  | A3         |
| DRAWN                       | JM   |           | 10/01/2019 | 10' Storage Container                    |                                            |              |  |            |
| APPV'D                      |      |           |            |                                          |                                            |              |  |            |
| © 2019 Cleveland Containers |      |           |            | SCALE: 1:30 (U                           | INLESS STATED OTHERWISE)                   | SHEET 1 OF 1 |  |            |